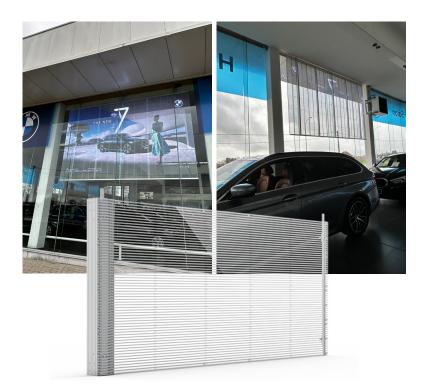

## **Leyard Tfree-S-Pro Series**

## Transparent LED Displays

- ► Leyard Tfree-Pro-S series is an innovative type of transparent LED display, with high transparency, high clarity and easy application
- Ideal for creative applications in shop windows, entertainment venues, shopping malls and high-end exhibition stands
- ► The high light transmission does not prevent daylight from entering the interior
- Vivid, bright and colourful image display
- ▶ Lightweight design ~11kg/m²