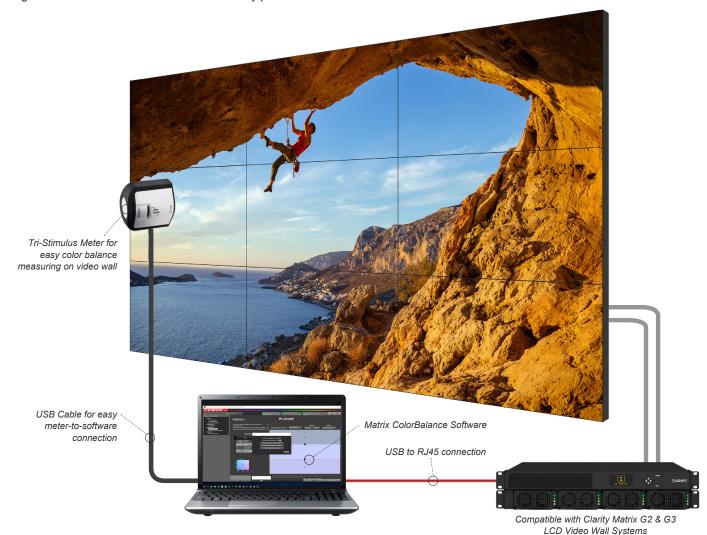

Using a Tri-Stimulus Meter and Matrix ColorBalance Software, Clarity Matrix ColorBalance gives enhanced flexibility to calibrate brightness and color temperature faster and more accurately. Matrix ColorBalance Software incorporates an optimized workflow with step-by-step guidance for color balancing set-up, calibration and validation, as well as selectable color temperature and gamma settings to meet the application requirements. After a successful color balancing completion, a Color Balancing Validation Report can be generated and delivered to show satisfactory performance of a video wall.